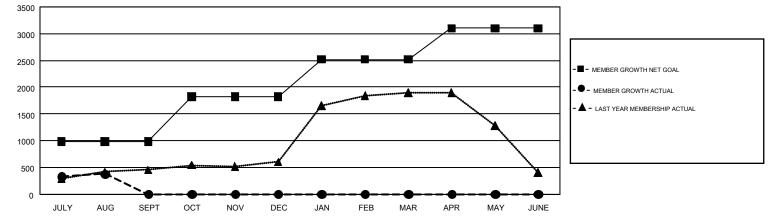

## GMT Constitutional Area 5 - K, Group M

REPORT DOES NOT INCLUDE CLUBS IN UNDISTRICTED AREAS.

| Clubs                 |               |           |               | Members               |                           |                         |                                                    |  |
|-----------------------|---------------|-----------|---------------|-----------------------|---------------------------|-------------------------|----------------------------------------------------|--|
| RESULTS FOR 2019-2020 |               |           |               | RESULTS FOR 2019-2020 |                           |                         |                                                    |  |
| QUARTER               | NEW CLUB GOAL | NEW CLUBS | DROPPED CLUBS | QUARTER               | MEMBER GROWTH NET<br>GOAL | MEMBER GROWTH<br>ACTUAL | DROPPED<br>MEMBERS ACTUAL<br>(including transfers) |  |
| JULY/AUG/SEPT         | 4             | 0         | 4             | JULY/AUG/SEPT         | 985                       | 1,009                   | 582                                                |  |
| OCT/NOV/DEC           | 4             | 0         | 0             | OCT/NOV/DEC           | 835                       | 0                       | 0                                                  |  |
| JAN/FEB/MAR           | 6             | 0         | 0             | JAN/FEB/MAR           | 700                       | 0                       | 0                                                  |  |
| APR/MAY/JUNE          | 1             | 0         | 0             | APR/MAY/JUNE          | 580                       | 0                       | 0                                                  |  |