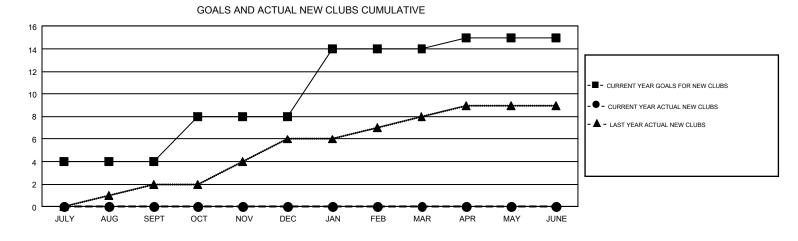

## GMT Constitutional Area 5 - K, Group M

REPORT DOES NOT INCLUDE CLUBS IN UNDISTRICTED AREAS.

| Clubs                 |               |           |               | Members               |                           |                         |                                                    |  |
|-----------------------|---------------|-----------|---------------|-----------------------|---------------------------|-------------------------|----------------------------------------------------|--|
| RESULTS FOR 2019-2020 |               |           |               | RESULTS FOR 2019-2020 |                           |                         |                                                    |  |
| QUARTER               | NEW CLUB GOAL | NEW CLUBS | DROPPED CLUBS | QUARTER               | MEMBER GROWTH NET<br>GOAL | MEMBER GROWTH<br>ACTUAL | DROPPED<br>MEMBERS ACTUAL<br>(including transfers) |  |
| JULY/AUG/SEPT         | 4             | 0         | 4             | JULY/AUG/SEPT         | 985                       | 1,009                   | 582                                                |  |
| OCT/NOV/DEC           | 4             | 0         | 0             | OCT/NOV/DEC           | 835                       | 0                       | 0                                                  |  |
| JAN/FEB/MAR           | 6             | 0         | 0             | JAN/FEB/MAR           | 700                       | 0                       | 0                                                  |  |
| APR/MAY/JUNE          | 1             | 0         | 0             | APR/MAY/JUNE          | 580                       | 0                       | 0                                                  |  |